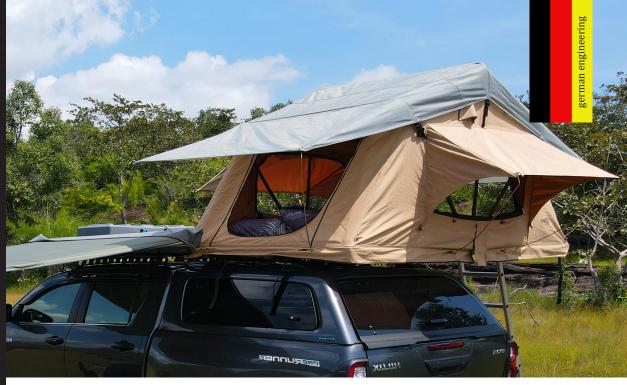

## **Meridian Outdoor - Barcelona L** 240 x 163cm

| SII                              |                                                                                                                                                                         |
|----------------------------------|-------------------------------------------------------------------------------------------------------------------------------------------------------------------------|
| Size assembled:                  | 240 x 163 x 126cm                                                                                                                                                       |
| Size folded:                     | 125 x 166 x 28cm                                                                                                                                                        |
| Weight (incl. ladder and cover): | 65,5Kg                                                                                                                                                                  |
| Color:                           | tent: desert sand<br>flyover: light grey<br>cover: black                                                                                                                |
| Tent material:                   | 280g / m² poly cotton fabric (canvas)<br>polyurethane coated water column 3000mm                                                                                        |
| Flyover material:                | 210g / m² polyester fabric (Oxford)<br>polyurethane coated 5000mm water column                                                                                          |
| Transport cover:                 | PVC 600g / m <sup>2</sup> 1000D                                                                                                                                         |
| Tent floor:                      | 21mm aluminum composite floor plate plastic-coated, stainless steel hinges                                                                                              |
| Poles and structure:             | 25mm aluminium poles                                                                                                                                                    |
| Max load capacity:               | 360Kg when unfolded, with a secure stand of the ladder                                                                                                                  |
| Ladder:                          | 230cm alu extension ladder with grid adjustment 120kg load capacity / 180kg force support                                                                               |
| Matress:                         | 235cm x 165cm x 5cm foam (foam density 30g / l)                                                                                                                         |
| What is in the box:              | roof tent transport cover mounting kit with C-profile bottom rails and clip kit aluminum extension ladder 230cm storm protection kit made of lines and pegs (as option) |
|                                  | <u> </u>                                                                                                                                                                |

Capacity:

for up to

3 adults (and 1 child)

**Installation:** 

easy Installation with C-channel

Ladder:

230cm Ladder aluminium

Poles and structure:

25mm aluminium **Insect-proof:** 

Mosquito screens at all windows