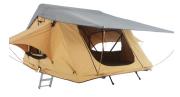

## **Meridian Outdoor - Barcelona L** 240 x 163cm

| SII                              |                                                                                                                                                                         |
|----------------------------------|-------------------------------------------------------------------------------------------------------------------------------------------------------------------------|
| Size assembled:                  | 240 x 163 x 126cm                                                                                                                                                       |
| Size folded:                     | 125 x 166 x 28cm                                                                                                                                                        |
| Weight (incl. ladder and cover): | 65,5Kg                                                                                                                                                                  |
| Color:                           | tent: desert sand<br>flyover: light grey<br>cover: black                                                                                                                |
| Tent material:                   | 280g / m² poly cotton fabric (canvas)<br>polyurethane coated water column 3000mm                                                                                        |
| Flyover material:                | 210g / m² polyester fabric (Oxford)<br>polyurethane coated 5000mm water column                                                                                          |
| Transport cover:                 | PVC 600g / m <sup>2</sup> 1000D                                                                                                                                         |
| Tent floor:                      | 21mm aluminum composite floor plate plastic-coated, stainless steel hinges                                                                                              |
| Poles and structure:             | 25mm aluminium poles                                                                                                                                                    |
| Max load capacity:               | 360Kg when unfolded, with a secure stand of the ladder                                                                                                                  |
| Ladder:                          | 230cm alu extension ladder with grid adjustment 120kg load capacity / 180kg force support                                                                               |
| Matress:                         | 235cm x 165cm x 5cm foam (foam density 30g / l)                                                                                                                         |
| What is in the box:              | roof tent transport cover mounting kit with C-profile bottom rails and clip kit aluminum extension ladder 230cm storm protection kit made of lines and pegs (as option) |
|                                  | <u> </u>                                                                                                                                                                |

Capacity:

for up to

3 adults (and 1 child)

**Installation:** 

easy Installation with C-channel

Ladder:

230cm Ladder aluminium

Poles and structure:

25mm aluminium **Insect-proof:** 

Mosquito screens at all windows