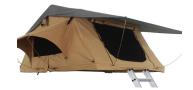

## **Meridian Outdoor - Barcelona L** 240 x 163cm

| SII                              |                                                                                                                                                                         |
|----------------------------------|-------------------------------------------------------------------------------------------------------------------------------------------------------------------------|
| Size assembled:                  | 240 x 163 x 126cm                                                                                                                                                       |
| Size folded:                     | 125 x 166 x 28cm                                                                                                                                                        |
| Weight (incl. ladder and cover): | 65,5Kg                                                                                                                                                                  |
| Color:                           | tent: desert sand<br>flyover: light grey<br>cover: black                                                                                                                |
| Tent material:                   | 280g / m² poly cotton fabric (canvas)<br>polyurethane coated water column 3000mm                                                                                        |
| Flyover material:                | 210g / m² polyester fabric (Oxford)<br>polyurethane coated 5000mm water column                                                                                          |
| Transport cover:                 | PVC 600g / m <sup>2</sup> 1000D                                                                                                                                         |
| Tent floor:                      | 21mm aluminum composite floor plate plastic-coated, stainless steel hinges                                                                                              |
| Poles and structure:             | 25mm aluminium poles                                                                                                                                                    |
| Max load capacity:               | 360Kg when unfolded, with a secure stand of the ladder                                                                                                                  |
| Ladder:                          | 230cm alu extension ladder with grid adjustment 120kg load capacity / 180kg force support                                                                               |
| Matress:                         | 235cm x 165cm x 5cm foam (foam density 30g / l)                                                                                                                         |
| What is in the box:              | roof tent transport cover mounting kit with C-profile bottom rails and clip kit aluminum extension ladder 230cm storm protection kit made of lines and pegs (as option) |
|                                  | <u> </u>                                                                                                                                                                |

Capacity:

for up to

3 adults (and 1 child)

**Installation:** 

easy Installation with C-channel

Ladder:

230cm Ladder aluminium

Poles and structure:

25mm aluminium **Insect-proof:** 

Mosquito screens at all windows