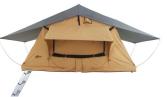

## **Meridian Outdoor - Barcelona L** 240 x 163cm

| SII                              |                                                                                                                                                                         |
|----------------------------------|-------------------------------------------------------------------------------------------------------------------------------------------------------------------------|
| Size assembled:                  | 240 x 163 x 126cm                                                                                                                                                       |
| Size folded:                     | 125 x 166 x 28cm                                                                                                                                                        |
| Weight (incl. ladder and cover): | 65,5Kg                                                                                                                                                                  |
| Color:                           | tent: desert sand<br>flyover: light grey<br>cover: black                                                                                                                |
| Tent material:                   | 280g / m² poly cotton fabric (canvas)<br>polyurethane coated water column 3000mm                                                                                        |
| Flyover material:                | 210g / m² polyester fabric (Oxford)<br>polyurethane coated 5000mm water column                                                                                          |
| Transport cover:                 | PVC 600g / m <sup>2</sup> 1000D                                                                                                                                         |
| Tent floor:                      | 21mm aluminum composite floor plate plastic-coated, stainless steel hinges                                                                                              |
| Poles and structure:             | 25mm aluminium poles                                                                                                                                                    |
| Max load capacity:               | 360Kg when unfolded, with a secure stand of the ladder                                                                                                                  |
| Ladder:                          | 230cm alu extension ladder with grid adjustment 120kg load capacity / 180kg force support                                                                               |
| Matress:                         | 235cm x 165cm x 5cm foam (foam density 30g / l)                                                                                                                         |
| What is in the box:              | roof tent transport cover mounting kit with C-profile bottom rails and clip kit aluminum extension ladder 230cm storm protection kit made of lines and pegs (as option) |
|                                  | <u> </u>                                                                                                                                                                |

Capacity:

for up to

3 adults (and 1 child)

**Installation:** 

easy Installation with C-channel

Ladder:

230cm Ladder aluminium

Poles and structure:

25mm aluminium **Insect-proof:** 

Mosquito screens at all windows