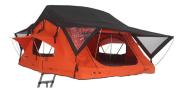

## **Meridian Outdoor - Barcelona XL** 180 x 240 cm

| Size assembled:       240 x 180 x 115cm         Size folded:       125 x 180 x 27cm         Weight (incl. ladder and cover):       67,5Kg         Color:       tent: sunburst orange flyover: dark grey cover: black         Tent material:       280g / m² Rip Stop poly cotton fabric polyurethane coated water column 2000mm         Flyover material:       600D polyester fabric (Oxford) polyurethane coated 3000mm water column         Transport cover:       PVC 600g / m² 1000D |          |
|-------------------------------------------------------------------------------------------------------------------------------------------------------------------------------------------------------------------------------------------------------------------------------------------------------------------------------------------------------------------------------------------------------------------------------------------------------------------------------------------|----------|
| Weight (incl. ladder and cover):  Color:  tent: sunburst orange flyover: dark grey cover: black  Tent material:  280g / m² Rip Stop poly cotton fabric polyurethane coated water column 2000mm  Flyover material:  600D polyester fabric (Oxford) polyurethane coated 3000mm water column                                                                                                                                                                                                 |          |
| Color:  tent: sunburst orange flyover: dark grey cover: black  Tent material:  280g / m² Rip Stop poly cotton fabric polyurethane coated water column 2000mm  Flyover material:  600D polyester fabric (Oxford) polyurethane coated 3000mm water column                                                                                                                                                                                                                                   |          |
| flyover: dark grey cover: black  Tent material:  280g / m² Rip Stop poly cotton fabric polyurethane coated water column 2000mm  Flyover material:  600D polyester fabric (Oxford) polyurethane coated 3000mm water column                                                                                                                                                                                                                                                                 |          |
| polyurethane coated water column 2000mm  Flyover material:  600D polyester fabric (Oxford) polyurethane coated 3000mm water column                                                                                                                                                                                                                                                                                                                                                        |          |
| polyurethane coated 3000mm water column                                                                                                                                                                                                                                                                                                                                                                                                                                                   |          |
| Transport cover: PVC 600g / m <sup>2</sup> 1000D                                                                                                                                                                                                                                                                                                                                                                                                                                          |          |
|                                                                                                                                                                                                                                                                                                                                                                                                                                                                                           |          |
| Tent floor:  18mm aluminum composite floor plate plastic-coated, stainless steel hinges                                                                                                                                                                                                                                                                                                                                                                                                   |          |
| Poles and structure: 16mm aluminium poles                                                                                                                                                                                                                                                                                                                                                                                                                                                 |          |
| Max load capacity: 400Kg when unfolded, with a secure stand of the ladder                                                                                                                                                                                                                                                                                                                                                                                                                 |          |
| Ladder: 230cm alu automatic ladder with grid adjustment 120kg load capacit<br>200kg force support                                                                                                                                                                                                                                                                                                                                                                                         | pacity / |
| Matress: 235cm x 180cm x 6cm foam (foam density 30g / l)                                                                                                                                                                                                                                                                                                                                                                                                                                  |          |
| What is in the box:  roof tent transport cover mounting kit with C-profile bottom rails and clip kit aluminum extension ladder 230cm storm protection kit made of lines and pegs (as option)                                                                                                                                                                                                                                                                                              |          |

Capacity:

for up to

4 adults

easy Installation with C-channel

Ladder:

230cm Ladder aluminium

Poles and structure:

aluminium