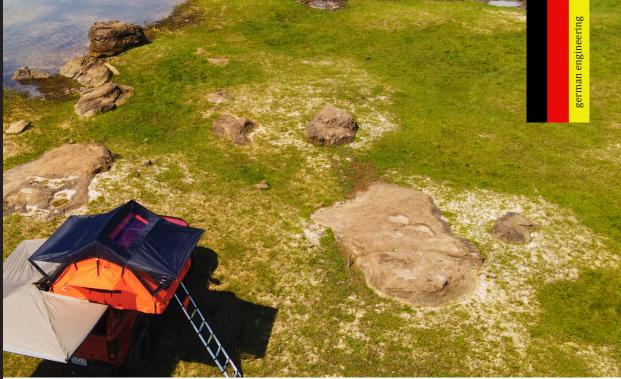

## **Meridian Outdoor - Barcelona XL** 180 x 240 cm

| Size assembled:       240 x 180 x 115cm         Size folded:       125 x 180 x 27cm         Weight (incl. ladder and cover):       67,5Kg         Color:       tent: sunburst orange flyover: dark grey cover: black         Tent material:       280g / m² Rip Stop poly cotton fabric polyurethane coated water column 2000mm         Flyover material:       600D polyester fabric (Oxford) polyurethane coated 3000mm water column         Transport cover:       PVC 600g / m² 1000D |          |
|-------------------------------------------------------------------------------------------------------------------------------------------------------------------------------------------------------------------------------------------------------------------------------------------------------------------------------------------------------------------------------------------------------------------------------------------------------------------------------------------|----------|
| Weight (incl. ladder and cover):  Color:  tent: sunburst orange flyover: dark grey cover: black  Tent material:  280g / m² Rip Stop poly cotton fabric polyurethane coated water column 2000mm  Flyover material:  600D polyester fabric (Oxford) polyurethane coated 3000mm water column                                                                                                                                                                                                 |          |
| Color:  tent: sunburst orange flyover: dark grey cover: black  Tent material:  280g / m² Rip Stop poly cotton fabric polyurethane coated water column 2000mm  Flyover material:  600D polyester fabric (Oxford) polyurethane coated 3000mm water column                                                                                                                                                                                                                                   |          |
| flyover: dark grey cover: black  Tent material:  280g / m² Rip Stop poly cotton fabric polyurethane coated water column 2000mm  Flyover material:  600D polyester fabric (Oxford) polyurethane coated 3000mm water column                                                                                                                                                                                                                                                                 |          |
| polyurethane coated water column 2000mm  Flyover material:  600D polyester fabric (Oxford) polyurethane coated 3000mm water column                                                                                                                                                                                                                                                                                                                                                        |          |
| polyurethane coated 3000mm water column                                                                                                                                                                                                                                                                                                                                                                                                                                                   |          |
| Transport cover: PVC 600g / m <sup>2</sup> 1000D                                                                                                                                                                                                                                                                                                                                                                                                                                          |          |
|                                                                                                                                                                                                                                                                                                                                                                                                                                                                                           |          |
| Tent floor:  18mm aluminum composite floor plate plastic-coated, stainless steel hinges                                                                                                                                                                                                                                                                                                                                                                                                   |          |
| Poles and structure: 16mm aluminium poles                                                                                                                                                                                                                                                                                                                                                                                                                                                 |          |
| Max load capacity: 400Kg when unfolded, with a secure stand of the ladder                                                                                                                                                                                                                                                                                                                                                                                                                 |          |
| Ladder: 230cm alu automatic ladder with grid adjustment 120kg load capacit<br>200kg force support                                                                                                                                                                                                                                                                                                                                                                                         | pacity / |
| Matress: 235cm x 180cm x 6cm foam (foam density 30g / l)                                                                                                                                                                                                                                                                                                                                                                                                                                  |          |
| What is in the box:  roof tent transport cover mounting kit with C-profile bottom rails and clip kit aluminum extension ladder 230cm storm protection kit made of lines and pegs (as option)                                                                                                                                                                                                                                                                                              |          |

Capacity:

for up to

4 adults

easy Installation with C-channel

Ladder:

230cm Ladder aluminium

Poles and structure:

aluminium

16mm

Mosquito screens at all windows

**Insect-proof:**