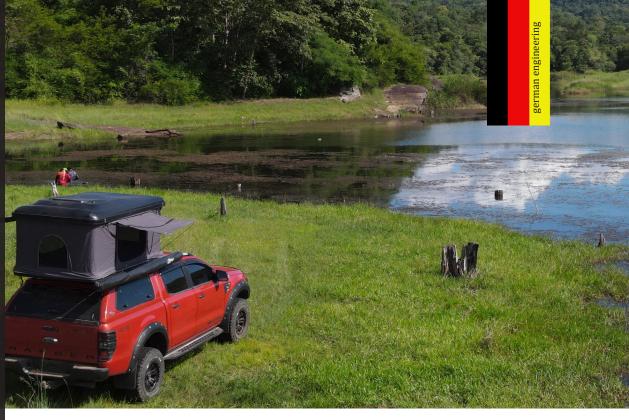

## Meridian Outdoor - Bilbao M ABS 216 x 127 cm

| Size assembled:                  | 216 x 127 x 115cm                                                                                                     |
|----------------------------------|-----------------------------------------------------------------------------------------------------------------------|
| Size folded:                     | 216 x 127 x 24cm                                                                                                      |
| Weight (incl. ladder and cover): | 68 Kg                                                                                                                 |
| Color:                           | tent: light grey<br>topshell / cover: black                                                                           |
| Tent material:                   | 280g/m <sup>2</sup> poly cotton RipStop fabric (Canvas)<br>polyurethane coated - water column 2000mm                  |
| Hardshell top material:          | ABS plastic                                                                                                           |
| Opening mechanism top cover:     | manual open / gas-shock support                                                                                       |
| Tent floor:                      | aluminium composite floor - aluminium ladder frame                                                                    |
| Poles and structure:             | folding mechanism                                                                                                     |
| Max load capacity:               | 300Kg when unfolded                                                                                                   |
| Ladder:                          | 230cm alu automatic ladder with adjustment locks - 120kg load capacity                                                |
| Matress:                         | 200cm x 125cm x 4cm high density foam - foam density 30g / l                                                          |
| What is in the box:              | roof tent<br>mounting kit with C-profile bottom rails (integrated)<br>and clip kit<br>aluminum automatic ladder 230cm |