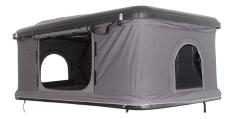

## Meridian Outdoor - Bilbao M ABS 216 x 127 cm

| Size assembled:                  | 216 x 127 x 115cm                                                                                                     |
|----------------------------------|-----------------------------------------------------------------------------------------------------------------------|
| Size folded:                     | 216 x 127 x 24cm                                                                                                      |
| Weight (incl. ladder and cover): | 68 Kg                                                                                                                 |
| Color:                           | tent: light grey<br>topshell / cover: black                                                                           |
| Tent material:                   | 280g/m <sup>2</sup> poly cotton RipStop fabric (Canvas)<br>polyurethane coated - water column 2000mm                  |
| Hardshell top material:          | ABS plastic                                                                                                           |
| Opening mechanism top cover:     | manual open / gas-shock support                                                                                       |
| Tent floor:                      | aluminium composite floor - aluminium ladder frame                                                                    |
| Poles and structure:             | folding mechanism                                                                                                     |
| Max load capacity:               | 300Kg when unfolded                                                                                                   |
| Ladder:                          | 230cm alu automatic ladder with adjustment locks - 120kg load capacity                                                |
| Matress:                         | 200cm x 125cm x 4cm high density foam - foam density 30g / l                                                          |
| What is in the box:              | roof tent<br>mounting kit with C-profile bottom rails (integrated)<br>and clip kit<br>aluminum automatic ladder 230cm |

## Hardshell:

ABS plastics upper shell

X

Insect-proof:

Mosquito screens at all windows