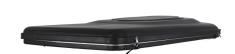

## Meridian Outdoor - Bilbao M ABS 216 x 127 cm

| Size assembled:                  | 216 x 127 x 115cm                                                                                                     |
|----------------------------------|-----------------------------------------------------------------------------------------------------------------------|
| Size folded:                     | 216 x 127 x 24cm                                                                                                      |
| Weight (incl. ladder and cover): | 68 Kg                                                                                                                 |
| Color:                           | tent: light grey<br>topshell / cover: black                                                                           |
| Tent material:                   | 280g/m <sup>2</sup> poly cotton RipStop fabric (Canvas)<br>polyurethane coated - water column 2000mm                  |
| Hardshell top material:          | ABS plastic                                                                                                           |
| Opening mechanism top cover:     | manual open / gas-shock support                                                                                       |
| Tent floor:                      | aluminium composite floor - aluminium ladder frame                                                                    |
| Poles and structure:             | folding mechanism                                                                                                     |
| Max load capacity:               | 300Kg when unfolded                                                                                                   |
| Ladder:                          | 230cm alu automatic ladder with adjustment locks - 120kg load capacity                                                |
| Matress:                         | 200cm x 125cm x 4cm high density foam - foam density 30g / l                                                          |
| What is in the box:              | roof tent<br>mounting kit with C-profile bottom rails (integrated)<br>and clip kit<br>aluminum automatic ladder 230cm |