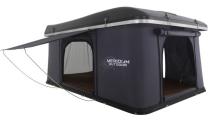

## Meridian Outdoor - Bilbao M auto 210 x 130cm

| a                                | 240, 400, 400                                                                                                         |
|----------------------------------|-----------------------------------------------------------------------------------------------------------------------|
| Size assembled:                  | 210 x 130 x 100cm                                                                                                     |
| Size folded:                     | 210 x 130 x 26cm                                                                                                      |
| Weight (incl. ladder and cover): | 64Kg                                                                                                                  |
| Color:                           | tent: grey<br>topshell / cover: black                                                                                 |
| Tent material:                   | 280g/m <sup>2</sup> poly cotton RipStop fabric (Canvas) polyurethane coated - water column 2000mm                     |
| Hardshell top material:          | acrylic                                                                                                               |
| Opening mechanism top cover:     | electric open / close (remote control)                                                                                |
| Tent floor:                      | aluminium composite floor - aluminium ladder frame                                                                    |
| Poles and structure:             | aluminium folding mechanism                                                                                           |
| Max load capacity:               | 330Kg when unfolded                                                                                                   |
| Ladder:                          | 230cm alu automatic ladder with adjustment locks - 120kg load capacity                                                |
| Matress:                         | 200cm x 130cm x 3cm high density foam - foam density 30g / l                                                          |
| What is in the box:              | roof tent<br>mounting kit with C-profile bottom rails (integrated)<br>and clip kit<br>aluminum automatic ladder 230cm |
|                                  |                                                                                                                       |

for up to 2 adults

Installation:

easy Installation with C-channel

Ladder:

230cm Ladder aluminium

Hardshell:

upper shell

acrylic

**Insect-proof:** 

Mosquito screens at all windows