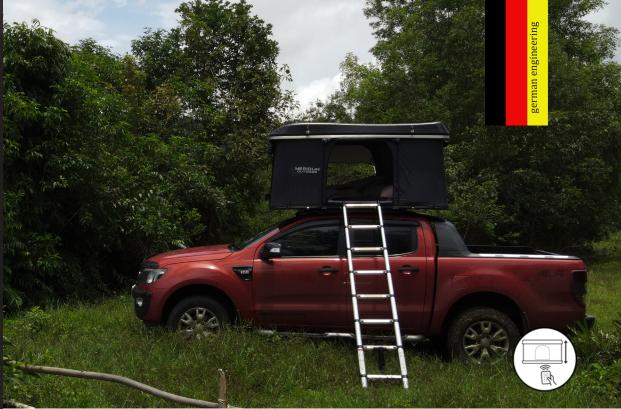

## Meridian Outdoor - Bilbao M auto 210 x 130cm

| a                                | 240, 400, 400                                                                                                         |
|----------------------------------|-----------------------------------------------------------------------------------------------------------------------|
| Size assembled:                  | 210 x 130 x 100cm                                                                                                     |
| Size folded:                     | 210 x 130 x 26cm                                                                                                      |
| Weight (incl. ladder and cover): | 64Kg                                                                                                                  |
| Color:                           | tent: grey<br>topshell / cover: black                                                                                 |
| Tent material:                   | 280g/m <sup>2</sup> poly cotton RipStop fabric (Canvas) polyurethane coated - water column 2000mm                     |
| Hardshell top material:          | acrylic                                                                                                               |
| Opening mechanism top cover:     | electric open / close (remote control)                                                                                |
| Tent floor:                      | aluminium composite floor - aluminium ladder frame                                                                    |
| Poles and structure:             | aluminium folding mechanism                                                                                           |
| Max load capacity:               | 330Kg when unfolded                                                                                                   |
| Ladder:                          | 230cm alu automatic ladder with adjustment locks - 120kg load capacity                                                |
| Matress:                         | 200cm x 130cm x 3cm high density foam - foam density 30g / l                                                          |
| What is in the box:              | roof tent<br>mounting kit with C-profile bottom rails (integrated)<br>and clip kit<br>aluminum automatic ladder 230cm |
|                                  |                                                                                                                       |

for up to 2 adults

Installation:

easy Installation with C-channel

Ladder:

230cm Ladder aluminium

Hardshell:

upper shell

acrylic