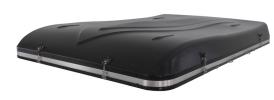

## Meridian Outdoor - Bilbao M auto 210 x 130cm

| a                                | 240, 400, 400                                                                                                         |
|----------------------------------|-----------------------------------------------------------------------------------------------------------------------|
| Size assembled:                  | 210 x 130 x 100cm                                                                                                     |
| Size folded:                     | 210 x 130 x 26cm                                                                                                      |
| Weight (incl. ladder and cover): | 64Kg                                                                                                                  |
| Color:                           | tent: grey<br>topshell / cover: black                                                                                 |
| Tent material:                   | 280g/m <sup>2</sup> poly cotton RipStop fabric (Canvas) polyurethane coated - water column 2000mm                     |
| Hardshell top material:          | acrylic                                                                                                               |
| Opening mechanism top cover:     | electric open / close (remote control)                                                                                |
| Tent floor:                      | aluminium composite floor - aluminium ladder frame                                                                    |
| Poles and structure:             | aluminium folding mechanism                                                                                           |
| Max load capacity:               | 330Kg when unfolded                                                                                                   |
| Ladder:                          | 230cm alu automatic ladder with adjustment locks - 120kg load capacity                                                |
| Matress:                         | 200cm x 130cm x 3cm high density foam - foam density 30g / l                                                          |
| What is in the box:              | roof tent<br>mounting kit with C-profile bottom rails (integrated)<br>and clip kit<br>aluminum automatic ladder 230cm |
|                                  |                                                                                                                       |

for up to 2 adults

Installation:

easy Installation with C-channel

Ladder:

230cm Ladder aluminium

Hardshell:

upper shell

acrylic