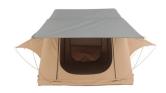

## **Meridian Outdoor - Madrid L** 310 x 163cm

| Size assembled:                  | 310 x 163 x 126cm                                                                                                                                           |
|----------------------------------|-------------------------------------------------------------------------------------------------------------------------------------------------------------|
| Size folded:                     | 125 x 166 x 28cm                                                                                                                                            |
| Weight (incl. ladder and cover): | 62,5Kg                                                                                                                                                      |
| Color:                           | tent: desert sand<br>flyover: light grey<br>cover: black                                                                                                    |
| Tent material:                   | 280g / m² poly cotton fabric (canvas)<br>polyurethane coated water column 3000mm                                                                            |
| Flyover material:                | 210g / m <sup>2</sup> polyester fabric (Oxford)<br>polyurethane coated 5000mm water column                                                                  |
| Transport cover:                 | PVC 600g / m <sup>2</sup> 1000D                                                                                                                             |
| Tent floor:                      | 21mm aluminum composite floor plate plastic-coated, stainless steel hinges                                                                                  |
| Poles and structure:             | 25mm aluminium pipes                                                                                                                                        |
| Max load capacity:               | 350Kg when unfolded, with a secure stand of the ladder                                                                                                      |
| Ladder:                          | 230cm alu extension ladder with grid adjustment 120kg load capacity / 180kg force support                                                                   |
| Matress:                         | 235cm x 160cm x 5cm foam - foam density 30g / l                                                                                                             |
| What is in the box:              | roof tent transport cover mounting kit with C-profile bottom rails and clip kit aluminum extension ladder 230cm storm protection kit made of lines and pegs |

Capacity:

for up to

3 adults

Installation:

easy Installation with C-channel

Ladde

230cm Ladder aluminium

Ladder:

Poles and structure:

25mm aluminium

Insect-proof:

Mosquito screens at all windows