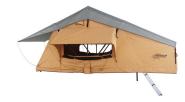

## **Meridian Outdoor - Madrid L** 310 x 163cm

| Size assembled:                  | 310 x 163 x 126cm                                                                                                                                           |
|----------------------------------|-------------------------------------------------------------------------------------------------------------------------------------------------------------|
| Size folded:                     | 125 x 166 x 28cm                                                                                                                                            |
| Weight (incl. ladder and cover): | 62,5Kg                                                                                                                                                      |
| Color:                           | tent: desert sand<br>flyover: light grey<br>cover: black                                                                                                    |
| Tent material:                   | 280g / m² poly cotton fabric (canvas)<br>polyurethane coated water column 3000mm                                                                            |
| Flyover material:                | 210g / m <sup>2</sup> polyester fabric (Oxford)<br>polyurethane coated 5000mm water column                                                                  |
| Transport cover:                 | PVC 600g / m <sup>2</sup> 1000D                                                                                                                             |
| Tent floor:                      | 21mm aluminum composite floor plate plastic-coated, stainless steel hinges                                                                                  |
| Poles and structure:             | 25mm aluminium pipes                                                                                                                                        |
| Max load capacity:               | 350Kg when unfolded, with a secure stand of the ladder                                                                                                      |
| Ladder:                          | 230cm alu extension ladder with grid adjustment 120kg load capacity / 180kg force support                                                                   |
| Matress:                         | 235cm x 160cm x 5cm foam - foam density 30g / l                                                                                                             |
| What is in the box:              | roof tent transport cover mounting kit with C-profile bottom rails and clip kit aluminum extension ladder 230cm storm protection kit made of lines and pegs |

Capacity:

for up to

3 adults

Installation:

easy Installation with C-channel

Ladde

230cm Ladder aluminium

Ladder:

Poles and structure:

25mm aluminium

Insect-proof:

Mosquito screens at all windows