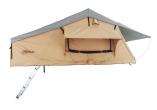

## **Meridian Outdoor - Madrid L** 310 x 163cm

| Size assembled:                  | 310 x 163 x 126cm                                                                                                                                           |
|----------------------------------|-------------------------------------------------------------------------------------------------------------------------------------------------------------|
| Size folded:                     | 125 x 166 x 28cm                                                                                                                                            |
| Weight (incl. ladder and cover): | 62,5Kg                                                                                                                                                      |
| Color:                           | tent: desert sand<br>flyover: light grey<br>cover: black                                                                                                    |
| Tent material:                   | 280g / m² poly cotton fabric (canvas)<br>polyurethane coated water column 3000mm                                                                            |
| Flyover material:                | 210g / m <sup>2</sup> polyester fabric (Oxford)<br>polyurethane coated 5000mm water column                                                                  |
| Transport cover:                 | PVC 600g / m <sup>2</sup> 1000D                                                                                                                             |
| Tent floor:                      | 21mm aluminum composite floor plate plastic-coated, stainless steel hinges                                                                                  |
| Poles and structure:             | 25mm aluminium pipes                                                                                                                                        |
| Max load capacity:               | 350Kg when unfolded, with a secure stand of the ladder                                                                                                      |
| Ladder:                          | 230cm alu extension ladder with grid adjustment 120kg load capacity / 180kg force support                                                                   |
| Matress:                         | 235cm x 160cm x 5cm foam - foam density 30g / l                                                                                                             |
| What is in the box:              | roof tent transport cover mounting kit with C-profile bottom rails and clip kit aluminum extension ladder 230cm storm protection kit made of lines and pegs |

Capacity:

for up to

3 adults

Installation:

easy Installation with C-channel

Ladde

230cm Ladder aluminium

Ladder:

Poles and structure:

25mm aluminium

Insect-proof:

Mosquito screens at all windows