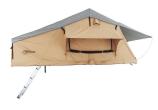

## **Meridian Outdoor - Madrid M** 310 x 143cm

| Size assembled:                  | 310 x 143 x 126cm                                                                                                                                           |
|----------------------------------|-------------------------------------------------------------------------------------------------------------------------------------------------------------|
| Size folded:                     | 125 x 146 x 28cm                                                                                                                                            |
| Weight (incl. ladder and cover): | 56,5Kg                                                                                                                                                      |
| Color:                           | tent: desert sand<br>flyover: light grey<br>cover: black                                                                                                    |
| Tent material:                   | 280g / m² poly cotton fabric (canvas)<br>polyurethane coated water column 3000mm                                                                            |
| Flyover material:                | 210g / m <sup>2</sup> polyester fabric (Oxford)<br>polyurethane coated 5000mm water column                                                                  |
| Transport cover:                 | PVC 600g / m <sup>2</sup> 1000D                                                                                                                             |
| Tent floor:                      | 18mm aluminum composite floor plate plastic-coated, stainless steel hinges                                                                                  |
| Poles and structure:             | 16mm aluminium pipes                                                                                                                                        |
| Max load capacity:               | 320Kg when unfolded, with a secure stand of the ladder                                                                                                      |
| Ladder:                          | 230cm alu extension ladder with grid adjustment 120kg load capacity / 180kg force support                                                                   |
| Matress:                         | 235cm x 135cm x 5cm foam - foam density 30g / l                                                                                                             |
| What is in the box:              | roof tent transport cover mounting kit with C-profile bottom rails and clip kit aluminum extension ladder 230cm storm protection kit made of lines and pegs |

Capacity:

for up to 2 adults and 1 child

Installation:

easy Installation with C-channel

Ladder:

230cm Ladder aluminium

Poles and structure:

16mm aluminium

Insect-proof:

Mosquito screens at all windows