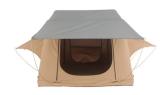

## **Meridian Outdoor - Madrid M** 310 x 143cm

| Size assembled:                  | 310 x 143 x 126cm                                                                                                                                           |
|----------------------------------|-------------------------------------------------------------------------------------------------------------------------------------------------------------|
| Size folded:                     | 125 x 146 x 28cm                                                                                                                                            |
| Weight (incl. ladder and cover): | 56,5Kg                                                                                                                                                      |
| Color:                           | tent: desert sand<br>flyover: light grey<br>cover: black                                                                                                    |
| Tent material:                   | 280g / m² poly cotton fabric (canvas)<br>polyurethane coated water column 3000mm                                                                            |
| Flyover material:                | 210g / m <sup>2</sup> polyester fabric (Oxford)<br>polyurethane coated 5000mm water column                                                                  |
| Transport cover:                 | PVC 600g / m <sup>2</sup> 1000D                                                                                                                             |
| Tent floor:                      | 18mm aluminum composite floor plate plastic-coated, stainless steel hinges                                                                                  |
| Poles and structure:             | 16mm aluminium pipes                                                                                                                                        |
| Max load capacity:               | 320Kg when unfolded, with a secure stand of the ladder                                                                                                      |
| Ladder:                          | 230cm alu extension ladder with grid adjustment 120kg load capacity / 180kg force support                                                                   |
| Matress:                         | 235cm x 135cm x 5cm foam - foam density 30g / l                                                                                                             |
| What is in the box:              | roof tent transport cover mounting kit with C-profile bottom rails and clip kit aluminum extension ladder 230cm storm protection kit made of lines and pegs |

Capacity:

for up to 2 adults and 1 child

Installation:

easy Installation with C-channel

Ladder:

230cm Ladder aluminium

Poles and structure:

16mm aluminium

Insect-proof:

Mosquito screens at all windows