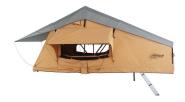

## **Meridian Outdoor - Madrid M** 310 x 143cm

| Size assembled:                  | 310 x 143 x 126cm                                                                                                                                           |
|----------------------------------|-------------------------------------------------------------------------------------------------------------------------------------------------------------|
| Size folded:                     | 125 x 146 x 28cm                                                                                                                                            |
| Weight (incl. ladder and cover): | 56,5Kg                                                                                                                                                      |
| Color:                           | tent: desert sand<br>flyover: light grey<br>cover: black                                                                                                    |
| Tent material:                   | 280g / m² poly cotton fabric (canvas)<br>polyurethane coated water column 3000mm                                                                            |
| Flyover material:                | 210g / m <sup>2</sup> polyester fabric (Oxford)<br>polyurethane coated 5000mm water column                                                                  |
| Transport cover:                 | PVC 600g / m <sup>2</sup> 1000D                                                                                                                             |
| Tent floor:                      | 18mm aluminum composite floor plate plastic-coated, stainless steel hinges                                                                                  |
| Poles and structure:             | 16mm aluminium pipes                                                                                                                                        |
| Max load capacity:               | 320Kg when unfolded, with a secure stand of the ladder                                                                                                      |
| Ladder:                          | 230cm alu extension ladder with grid adjustment 120kg load capacity / 180kg force support                                                                   |
| Matress:                         | 235cm x 135cm x 5cm foam - foam density 30g / l                                                                                                             |
| What is in the box:              | roof tent transport cover mounting kit with C-profile bottom rails and clip kit aluminum extension ladder 230cm storm protection kit made of lines and pegs |

Capacity:

for up to 2 adults and 1 child

Installation:

easy Installation with C-channel

Ladder:

230cm Ladder aluminium

Poles and structure:

16mm aluminium

Insect-proof:

Mosquito screens at all windows