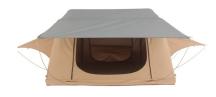

## **Meridian Outdoor - Madrid XL** 310 x 193cm

| Size assembled:                  | 310 x 193 x 126cm                                                                                                                                           |
|----------------------------------|-------------------------------------------------------------------------------------------------------------------------------------------------------------|
| Size folded:                     | 125 x 196 x 28cm                                                                                                                                            |
| Weight (incl. ladder and cover): | 66Kg                                                                                                                                                        |
| Color:                           | tent: desert sand<br>flyover: light grey<br>cover: black                                                                                                    |
| Tent material:                   | 280g / m² poly cotton fabric (canvas)<br>polyurethane coated water column 3000mm                                                                            |
| Flyover material:                | 210g / m² polyester fabric (Oxford)<br>polyurethane coated 5000mm water column                                                                              |
| Transport cover:                 | PVC 600g / m <sup>2</sup> 1000D                                                                                                                             |
| Tent floor:                      | 25mm aluminum composite floor plate plastic-coated, stainless steel hinges                                                                                  |
| Poles and structure:             | 25mm aluminium pipes                                                                                                                                        |
| Max load capacity:               | 400Kg when unfolded, with a secure stand of the ladder                                                                                                      |
| Ladder:                          | 230cm alu extension ladder with grid adjustment 120kg load capacity / 180kg force support                                                                   |
| Matress:                         | 235cm x 185cm x 5cm foam - foam density 30g / l                                                                                                             |
| What is in the box:              | roof tent transport cover mounting kit with C-profile bottom rails and clip kit aluminum extension ladder 230cm storm protection kit made of lines and pegs |

Capacity:

for up to

4 adults

Installation:

easy Installation with C-channel

Ladder:

230cm Ladder aluminium

Poles and structure:

25mm aluminium Insect-proof:

Mosquito screens at all windows