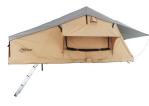

## **Meridian Outdoor - Madrid XL** 310 x 193cm

| Size assembled:                  | 310 x 193 x 126cm                                                                                                                                           |
|----------------------------------|-------------------------------------------------------------------------------------------------------------------------------------------------------------|
| Size folded:                     | 125 x 196 x 28cm                                                                                                                                            |
| Weight (incl. ladder and cover): | 66Kg                                                                                                                                                        |
| Color:                           | tent: desert sand<br>flyover: light grey<br>cover: black                                                                                                    |
| Tent material:                   | 280g / m² poly cotton fabric (canvas)<br>polyurethane coated water column 3000mm                                                                            |
| Flyover material:                | 210g / m² polyester fabric (Oxford)<br>polyurethane coated 5000mm water column                                                                              |
| Transport cover:                 | PVC 600g / m <sup>2</sup> 1000D                                                                                                                             |
| Tent floor:                      | 25mm aluminum composite floor plate plastic-coated, stainless steel hinges                                                                                  |
| Poles and structure:             | 25mm aluminium pipes                                                                                                                                        |
| Max load capacity:               | 400Kg when unfolded, with a secure stand of the ladder                                                                                                      |
| Ladder:                          | 230cm alu extension ladder with grid adjustment 120kg load capacity / 180kg force support                                                                   |
| Matress:                         | 235cm x 185cm x 5cm foam - foam density 30g / l                                                                                                             |
| What is in the box:              | roof tent transport cover mounting kit with C-profile bottom rails and clip kit aluminum extension ladder 230cm storm protection kit made of lines and pegs |

Capacity:

for up to

4 adults

Installation:

easy Installation with C-channel

Ladder:

230cm Ladder aluminium

Poles and structure:

25mm aluminium Insect-proof:

Mosquito screens at all windows