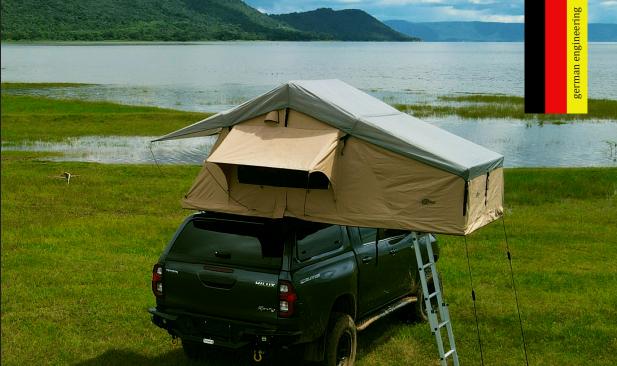

## **Meridian Outdoor - Madrid XL** 310 x 193cm

| Size assembled:                  | 310 x 193 x 126cm                                                                                                                                           |
|----------------------------------|-------------------------------------------------------------------------------------------------------------------------------------------------------------|
| Size folded:                     | 125 x 196 x 28cm                                                                                                                                            |
| Weight (incl. ladder and cover): | 66Kg                                                                                                                                                        |
| Color:                           | tent: desert sand<br>flyover: light grey<br>cover: black                                                                                                    |
| Tent material:                   | 280g / m² poly cotton fabric (canvas)<br>polyurethane coated water column 3000mm                                                                            |
| Flyover material:                | 210g / m² polyester fabric (Oxford)<br>polyurethane coated 5000mm water column                                                                              |
| Transport cover:                 | PVC 600g / m <sup>2</sup> 1000D                                                                                                                             |
| Tent floor:                      | 25mm aluminum composite floor plate plastic-coated, stainless steel hinges                                                                                  |
| Poles and structure:             | 25mm aluminium pipes                                                                                                                                        |
| Max load capacity:               | 400Kg when unfolded, with a secure stand of the ladder                                                                                                      |
| Ladder:                          | 230cm alu extension ladder with grid adjustment 120kg load capacity / 180kg force support                                                                   |
| Matress:                         | 235cm x 185cm x 5cm foam - foam density 30g / l                                                                                                             |
| What is in the box:              | roof tent transport cover mounting kit with C-profile bottom rails and clip kit aluminum extension ladder 230cm storm protection kit made of lines and pegs |

Capacity:

for up to

4 adults

Installation:

easy Installation with C-channel

Ladder:

230cm Ladder aluminium

Poles and structure:

25mm aluminium Insect-proof:

Mosquito screens at all windows