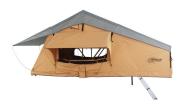

## **Meridian Outdoor - Madrid XL** 310 x 193cm

| Size assembled:                  | 310 x 193 x 126cm                                                                                                                                           |
|----------------------------------|-------------------------------------------------------------------------------------------------------------------------------------------------------------|
| Size folded:                     | 125 x 196 x 28cm                                                                                                                                            |
| Weight (incl. ladder and cover): | 66Kg                                                                                                                                                        |
| Color:                           | tent: desert sand<br>flyover: light grey<br>cover: black                                                                                                    |
| Tent material:                   | 280g / m² poly cotton fabric (canvas)<br>polyurethane coated water column 3000mm                                                                            |
| Flyover material:                | 210g / m² polyester fabric (Oxford)<br>polyurethane coated 5000mm water column                                                                              |
| Transport cover:                 | PVC 600g / m <sup>2</sup> 1000D                                                                                                                             |
| Tent floor:                      | 25mm aluminum composite floor plate plastic-coated, stainless steel hinges                                                                                  |
| Poles and structure:             | 25mm aluminium pipes                                                                                                                                        |
| Max load capacity:               | 400Kg when unfolded, with a secure stand of the ladder                                                                                                      |
| Ladder:                          | 230cm alu extension ladder with grid adjustment 120kg load capacity / 180kg force support                                                                   |
| Matress:                         | 235cm x 185cm x 5cm foam - foam density 30g / l                                                                                                             |
| What is in the box:              | roof tent transport cover mounting kit with C-profile bottom rails and clip kit aluminum extension ladder 230cm storm protection kit made of lines and pegs |

Capacity:

for up to

4 adults

Installation:

easy Installation with C-channel

Ladder:

230cm Ladder aluminium

Poles and structure:

25mm aluminium Insect-proof:

Mosquito screens at all windows