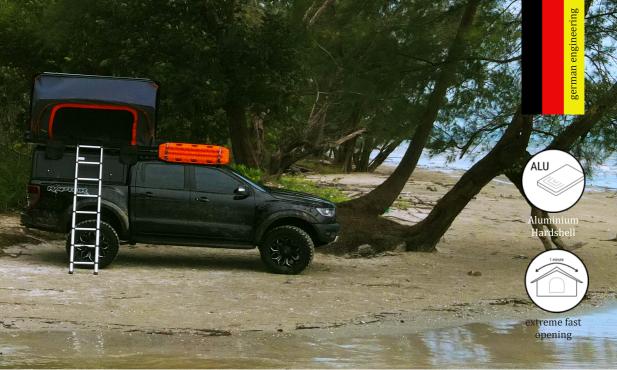

## Meridian Outdoor - Sevilla M 222 x 134cm

| Size assembled:                  | 222 x 134 x 115cm                                                                                                |
|----------------------------------|------------------------------------------------------------------------------------------------------------------|
| Size folded:                     | 222 x 134 x 24cm (incl. roof rails)                                                                              |
| Weight (incl. ladder and cover): | 70Kg                                                                                                             |
| Color:                           | tent: deep grey / orange<br>flyover: deep grey<br>cover: black                                                   |
| Tent material:                   | 300D polyester Oxford fabric polyurethane coated - water column 3000mm                                           |
| Flyover material:                | 300D polyester Oxford fabric polyurethane coated - water column 3000mm                                           |
| Transport cover / Hardshell:     | Aluminium                                                                                                        |
| Tent floor:                      | no floor - aluminium ladder frame                                                                                |
| Poles and structure:             | 25mm aluminium pipes<br>gas spring supported opening mechanism<br>30mm aluminium roof rails with 60Kg load limit |
| Max load capacity:               | 300Kg when unfolded<br>60Kg transportation limit on the RTT (rails around are included)                          |
| Ladder:                          | 230cm alu automatic ladder with adjustment locks - 120kg load capacity                                           |
| Matress:                         | 205cm x 135cm x 3cm high density foam - foam density 45g / l                                                     |
| What is in the box:              | roof tent mounting kit with C-profile bottom rails (integrated) and clip kit aluminum automatic ladder 230cm     |
|                                  |                                                                                                                  |

Capacity:

for up to 2 adults

Installation:

easy Installation with C-channel

ion: Ladder:

230cm Ladder aluminium

Poles and structure:

25mm aluminium