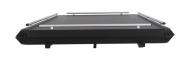

## Meridian Outdoor - Sevilla M 222 x 134cm

| Size assembled:                  | 222 x 134 x 115cm                                                                                                |
|----------------------------------|------------------------------------------------------------------------------------------------------------------|
| Size folded:                     | 222 x 134 x 24cm (incl. roof rails)                                                                              |
| Weight (incl. ladder and cover): | 70Kg                                                                                                             |
| Color:                           | tent: deep grey / orange<br>flyover: deep grey<br>cover: black                                                   |
| Tent material:                   | 300D polyester Oxford fabric polyurethane coated - water column 3000mm                                           |
| Flyover material:                | 300D polyester Oxford fabric polyurethane coated - water column 3000mm                                           |
| Transport cover / Hardshell:     | Aluminium                                                                                                        |
| Tent floor:                      | no floor - aluminium ladder frame                                                                                |
| Poles and structure:             | 25mm aluminium pipes<br>gas spring supported opening mechanism<br>30mm aluminium roof rails with 60Kg load limit |
| Max load capacity:               | 300Kg when unfolded<br>60Kg transportation limit on the RTT (rails around are included)                          |
| Ladder:                          | 230cm alu automatic ladder with adjustment locks - 120kg load capacity                                           |
| Matress:                         | 205cm x 135cm x 3cm high density foam - foam density 45g / l                                                     |
| What is in the box:              | roof tent mounting kit with C-profile bottom rails (integrated) and clip kit aluminum automatic ladder 230cm     |
|                                  |                                                                                                                  |