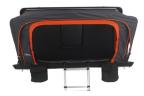

## Meridian Outdoor - Sevilla M 222 x 134cm

| Size assembled:                  | 222 x 134 x 115cm                                                                                                |
|----------------------------------|------------------------------------------------------------------------------------------------------------------|
| Size folded:                     | 222 x 134 x 24cm (incl. roof rails)                                                                              |
| Weight (incl. ladder and cover): | 70Kg                                                                                                             |
| Color:                           | tent: deep grey / orange<br>flyover: deep grey<br>cover: black                                                   |
| Tent material:                   | 300D polyester Oxford fabric polyurethane coated - water column 3000mm                                           |
| Flyover material:                | 300D polyester Oxford fabric polyurethane coated - water column 3000mm                                           |
| Transport cover / Hardshell:     | Aluminium                                                                                                        |
| Tent floor:                      | no floor - aluminium ladder frame                                                                                |
| Poles and structure:             | 25mm aluminium pipes<br>gas spring supported opening mechanism<br>30mm aluminium roof rails with 60Kg load limit |
| Max load capacity:               | 300Kg when unfolded<br>60Kg transportation limit on the RTT (rails around are included)                          |
| Ladder:                          | 230cm alu automatic ladder with adjustment locks - 120kg load capacity                                           |
| Matress:                         | 205cm x 135cm x 3cm high density foam - foam density 45g / l                                                     |
| What is in the box:              | roof tent mounting kit with C-profile bottom rails (integrated) and clip kit aluminum automatic ladder 230cm     |
|                                  |                                                                                                                  |