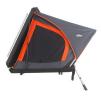

## Meridian Outdoor - Sevilla M 222 x 134cm

| Size assembled:                  | 222 x 134 x 115cm                                                                                                |
|----------------------------------|------------------------------------------------------------------------------------------------------------------|
| Size folded:                     | 222 x 134 x 24cm (incl. roof rails)                                                                              |
| Weight (incl. ladder and cover): | 70Kg                                                                                                             |
| Color:                           | tent: deep grey / orange<br>flyover: deep grey<br>cover: black                                                   |
| Tent material:                   | 300D polyester Oxford fabric polyurethane coated - water column 3000mm                                           |
| Flyover material:                | 300D polyester Oxford fabric polyurethane coated - water column 3000mm                                           |
| Transport cover / Hardshell:     | Aluminium                                                                                                        |
| Tent floor:                      | no floor - aluminium ladder frame                                                                                |
| Poles and structure:             | 25mm aluminium pipes<br>gas spring supported opening mechanism<br>30mm aluminium roof rails with 60Kg load limit |
| Max load capacity:               | 300Kg when unfolded<br>60Kg transportation limit on the RTT (rails around are included)                          |
| Ladder:                          | 230cm alu automatic ladder with adjustment locks - 120kg load capacity                                           |
| Matress:                         | 205cm x 135cm x 3cm high density foam - foam density 45g / l                                                     |
| What is in the box:              | roof tent mounting kit with C-profile bottom rails (integrated) and clip kit aluminum automatic ladder 230cm     |
|                                  |                                                                                                                  |