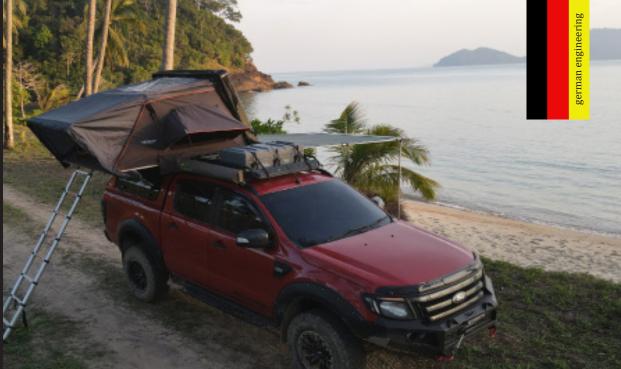

## Meridian Outdoor - Valencia L 200 x 160cm

| Size assembled:                  | 195 x 160 x 100cm                                                                                            |
|----------------------------------|--------------------------------------------------------------------------------------------------------------|
| Size folded:                     | 160 x 130 x 28cm                                                                                             |
| Weight (incl. ladder and cover): | 77,5Kg                                                                                                       |
| Color:                           | tent: deep grey / light grey<br>cover: black                                                                 |
| Tent material:                   | 280g/m <sup>2</sup> polyester Rip-Stop Canvas<br>polyurethane coated - water column 3000mm                   |
| Bottom shell material:           | aluminium ladder frame                                                                                       |
| Transport cover / Hardshell:     | ABS plastic hard shell cover black 6mm material                                                              |
| Tent floor:                      | no floor - aluminium ladder frame                                                                            |
| Poles and structure:             | 25mm aluminium pipes                                                                                         |
| Max load capacity:               | 360Kg when unfolded with secure stand of the ladder (ladder supports the force)                              |
| Ladder:                          | 230cm alu automatic ladder with adjustment locks - 120kg load capacity                                       |
| Matress:                         | 195cm x 162cm x 4cm high density foam - foam density 45g / l                                                 |
| What is in the box:              | roof tent mounting kit with C-profile bottom rails (integrated) and clip kit aluminum automatic ladder 230cm |
|                                  |                                                                                                              |

Capacity:

Installation:

for up to 2 adults and 1 child

easy Installation with C-channel

iation:

230cm Ladder aluminium

Ladder: Poles and structure:

25mm aluminium Insect-proof:

Mosquito screens at all windows