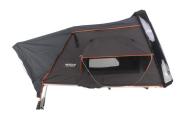

## Meridian Outdoor - Valencia L 200 x 160cm

| Size assembled:                  | 195 x 160 x 100cm                                                                                            |
|----------------------------------|--------------------------------------------------------------------------------------------------------------|
| Size folded:                     | 160 x 130 x 28cm                                                                                             |
| Weight (incl. ladder and cover): | 77,5Kg                                                                                                       |
| Color:                           | tent: deep grey / light grey<br>cover: black                                                                 |
| Tent material:                   | 280g/m <sup>2</sup> polyester Rip-Stop Canvas<br>polyurethane coated - water column 3000mm                   |
| Bottom shell material:           | aluminium ladder frame                                                                                       |
| Transport cover / Hardshell:     | ABS plastic hard shell cover black 6mm material                                                              |
| Tent floor:                      | no floor - aluminium ladder frame                                                                            |
| Poles and structure:             | 25mm aluminium pipes                                                                                         |
| Max load capacity:               | 360Kg when unfolded with secure stand of the ladder (ladder supports the force)                              |
| Ladder:                          | 230cm alu automatic ladder with adjustment locks - 120kg load capacity                                       |
| Matress:                         | 195cm x 162cm x 4cm high density foam - foam density 45g / l                                                 |
| What is in the box:              | roof tent mounting kit with C-profile bottom rails (integrated) and clip kit aluminum automatic ladder 230cm |
|                                  |                                                                                                              |

Mosquito screens at all windows