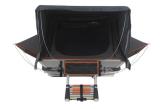

## Meridian Outdoor - Valencia L 200 x 160cm

| Size assembled:                  | 195 x 160 x 100cm                                                                                            |
|----------------------------------|--------------------------------------------------------------------------------------------------------------|
| Size folded:                     | 160 x 130 x 28cm                                                                                             |
| Weight (incl. ladder and cover): | 77,5Kg                                                                                                       |
| Color:                           | tent: deep grey / light grey<br>cover: black                                                                 |
| Tent material:                   | 280g/m <sup>2</sup> polyester Rip-Stop Canvas<br>polyurethane coated - water column 3000mm                   |
| Bottom shell material:           | aluminium ladder frame                                                                                       |
| Transport cover / Hardshell:     | ABS plastic hard shell cover black 6mm material                                                              |
| Tent floor:                      | no floor - aluminium ladder frame                                                                            |
| Poles and structure:             | 25mm aluminium pipes                                                                                         |
| Max load capacity:               | 360Kg when unfolded with secure stand of the ladder (ladder supports the force)                              |
| Ladder:                          | 230cm alu automatic ladder with adjustment locks - 120kg load capacity                                       |
| Matress:                         | 195cm x 162cm x 4cm high density foam - foam density 45g / l                                                 |
| What is in the box:              | roof tent mounting kit with C-profile bottom rails (integrated) and clip kit aluminum automatic ladder 230cm |
|                                  |                                                                                                              |

Capacity:

Installation:

for up to 2 adults and 1 child

easy Installation with C-channel

iation:

230cm Ladder aluminium

Ladder: Poles and structure:

25mm aluminium Insect-proof: