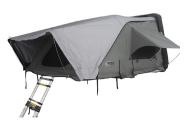

## **Meridian Outdoor - Valencia XL** 206 x 188cm

| 206 x 188 x 100cm                                                                                                  |
|--------------------------------------------------------------------------------------------------------------------|
| 206 x 134 x 36cm                                                                                                   |
| 87,5Kg                                                                                                             |
| tent: deep grey / light grey<br>cover: black                                                                       |
| 280g/m <sup>2</sup> polyester Rip-Stop Canvas<br>polyurethane coated - water column 3000mm                         |
| aluminium ladder frame                                                                                             |
| ABS plastic hard shell cover black 6mm material                                                                    |
| no floor - aluminium ladder frame                                                                                  |
| 25mm aluminium pipes gas shock supported                                                                           |
| 440Kg when unfolded with secure stand of the ladder (ladder supports the force)                                    |
| 230cm alu automatic ladder with adjustment locks - 120kg load capacity                                             |
| 200cm x 186cm x 5cm high density foam - foam density 35g / l                                                       |
| roof tent<br>mounting kit with C-profile bottom rails (integrated) and clip kit<br>aluminum automatic ladder 230cm |
|                                                                                                                    |

Capacity:

for up to

4 adults

Installation:

easy Installation with C-channel

Ladder:

230cm Ladder aluminium

Poles and structure:

25mm aluminium Insect-proof:

Mosquito screens at all windows