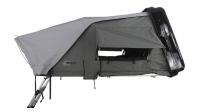

## **Meridian Outdoor - Valencia XL** 206 x 188cm

| 206 x 188 x 100cm                                                                                                  |
|--------------------------------------------------------------------------------------------------------------------|
| 206 x 134 x 36cm                                                                                                   |
| 87,5Kg                                                                                                             |
| tent: deep grey / light grey<br>cover: black                                                                       |
| 280g/m <sup>2</sup> polyester Rip-Stop Canvas<br>polyurethane coated - water column 3000mm                         |
| aluminium ladder frame                                                                                             |
| ABS plastic hard shell cover black 6mm material                                                                    |
| no floor - aluminium ladder frame                                                                                  |
| 25mm aluminium pipes gas shock supported                                                                           |
| 440Kg when unfolded with secure stand of the ladder (ladder supports the force)                                    |
| 230cm alu automatic ladder with adjustment locks - 120kg load capacity                                             |
| 200cm x 186cm x 5cm high density foam - foam density 35g / l                                                       |
| roof tent<br>mounting kit with C-profile bottom rails (integrated) and clip kit<br>aluminum automatic ladder 230cm |
|                                                                                                                    |

Capacity:

for up to

4 adults

Installation:

easy Installation with C-channel

Ladder:

230cm Ladder aluminium

Poles and structure:

25mm aluminium Insect-proof:

Mosquito screens at all windows