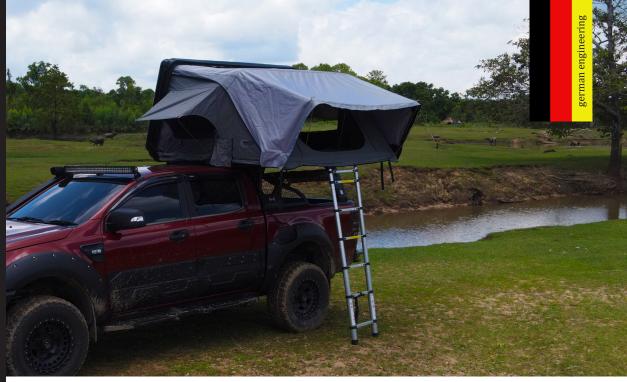

## **Meridian Outdoor - Valencia XL** 206 x 188cm

| 206 x 188 x 100cm                                                                                                  |
|--------------------------------------------------------------------------------------------------------------------|
| 206 x 134 x 36cm                                                                                                   |
| 87,5Kg                                                                                                             |
| tent: deep grey / light grey<br>cover: black                                                                       |
| 280g/m <sup>2</sup> polyester Rip-Stop Canvas<br>polyurethane coated - water column 3000mm                         |
| aluminium ladder frame                                                                                             |
| ABS plastic hard shell cover black 6mm material                                                                    |
| no floor - aluminium ladder frame                                                                                  |
| 25mm aluminium pipes gas shock supported                                                                           |
| 440Kg when unfolded with secure stand of the ladder (ladder supports the force)                                    |
| 230cm alu automatic ladder with adjustment locks - 120kg load capacity                                             |
| 200cm x 186cm x 5cm high density foam - foam density 35g / l                                                       |
| roof tent<br>mounting kit with C-profile bottom rails (integrated) and clip kit<br>aluminum automatic ladder 230cm |
|                                                                                                                    |

Capacity:

for up to

4 adults

Installation:

easy Installation with C-channel

Ladder:

230cm Ladder aluminium

Poles and structure:

25mm aluminium Insect-proof:

Mosquito screens at all windows