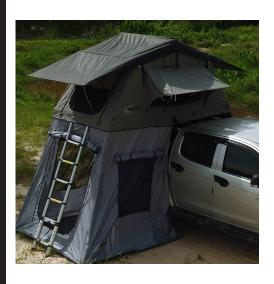

## Meridian Outdoor - Barcelona M annex room grey

| Size unfolded:      | 190 x 140 cm ground<br>140 x 120 cm tent bottom connection<br>200 cm max. height |
|---------------------|----------------------------------------------------------------------------------|
| Size folded:        | 40 x 55 x 18 cm                                                                  |
| max height:         | 200cm                                                                            |
| Color:              | tent: natural grey<br>cover: black                                               |
| Annex material:     | awning: 600D Oxford<br>transport cover: 600D Oxford<br>bottom: 600D PVC black    |
| Connection to tent: | piping / Zipper                                                                  |
| Ladderposition:     | outside the annex                                                                |
| Entry / windows:    | 1 entry / 2 windows                                                              |
| Water rating:       | 2000mm column                                                                    |
| UPF:                | 50+                                                                              |
| Options:            | mosqito screens at all doors and windows peg and rope set included               |