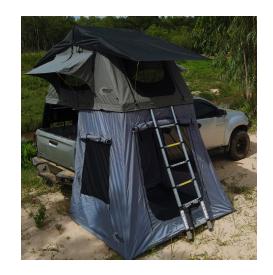

## Meridian Outdoor - Barcelona M annex room grey

| Size unfolded:      | 190 x 140 cm ground<br>140 x 120 cm tent bottom connection<br>200 cm max. height |
|---------------------|----------------------------------------------------------------------------------|
| Size folded:        | 40 x 55 x 18 cm                                                                  |
| max height:         | 200cm                                                                            |
| Color:              | tent: natural grey<br>cover: black                                               |
| Annex material:     | awning: 600D Oxford<br>transport cover: 600D Oxford<br>bottom: 600D PVC black    |
| Connection to tent: | piping / Zipper                                                                  |
| Ladderposition:     | outside the annex                                                                |
| Entry / windows:    | 1 entry / 2 windows                                                              |
| Water rating:       | 2000mm column                                                                    |
| UPF:                | 50+                                                                              |
| Options:            | mosqito screens at all doors and windows peg and rope set included               |