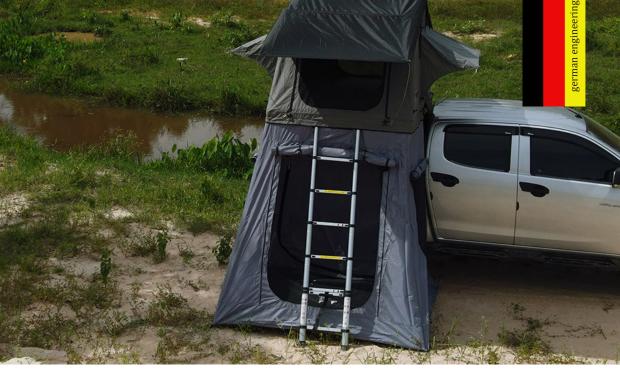

## Meridian Outdoor - Barcelona M annex room grey

| Size unfolded:      | 190 x 140 cm ground<br>140 x 120 cm tent bottom connection<br>200 cm max. height |
|---------------------|----------------------------------------------------------------------------------|
| Size folded:        | 40 x 55 x 18 cm                                                                  |
| max height:         | 200cm                                                                            |
| Color:              | tent: natural grey<br>cover: black                                               |
| Annex material:     | awning: 600D Oxford<br>transport cover: 600D Oxford<br>bottom: 600D PVC black    |
| Connection to tent: | piping / Zipper                                                                  |
| Ladderposition:     | outside the annex                                                                |
| Entry / windows:    | 1 entry / 2 windows                                                              |
| Water rating:       | 2000mm column                                                                    |
| UPF:                | 50+                                                                              |
| Options:            | mosqito screens at all doors and windows peg and rope set included               |