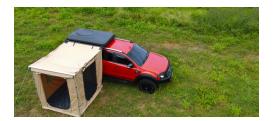

## Meridian Outdoor - Catania LW awning room sand

Light Weight - 280 gr/m<sup>2</sup>

## Catania LW awning roomin desert sand is available in 3 sizes (for the awning sizes):

- 200 x 200cm fits for LW and HD versions of the awning
- 200 x 250cm fits for LW and HD versions of the awning
- 250 x 250cm fits for LW and HD versions of the awning

| Size assembled:  | 200 x 200cm / 200 x 250cm / 250 x 250cm                                                    |
|------------------|--------------------------------------------------------------------------------------------|
| Size folded:     | 38 x 44 x 20cm / 38 x 52 x 20cm / 44 x 55 x 20cm                                           |
| max height:      | 200cm                                                                                      |
| Color:           | tent: desert sand<br>floor: black pvc                                                      |
| Awning material: | awning: 280g/m <sup>2</sup> poly cotton canvas<br>floor: 600D PVC (with Zipper, removable) |
| Connection:      | connected by Zipper and Velcro                                                             |
| entry / windows: | 1 big entry<br>2 side windows<br>1 Opening to the vehicle side                             |
| doors / window:  | covered by fabric<br>additional mosqito screens at all doors and windows                   |
| Water rating:    | 1500mm column                                                                              |
| UPF:             | 50+                                                                                        |
|                  |                                                                                            |