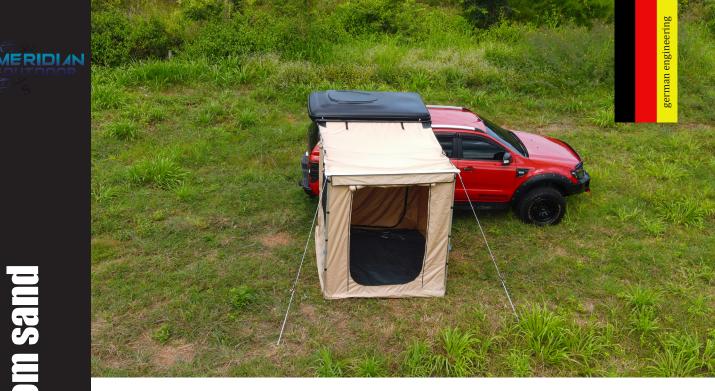

## Meridian Outdoor - Catania LW awning room sand

Light Weight - 280 gr/m<sup>2</sup>

## Catania LW awning roomin desert sand is available in 3 sizes (for the awning sizes):

- 200 x 200cm fits for LW and HD versions of the awning
- 200 x 250cm fits for LW and HD versions of the awning
- 250 x 250cm fits for LW and HD versions of the awning

| Size assembled:  | 200 x 200cm / 200 x 250cm / 250 x 250cm                                                    |
|------------------|--------------------------------------------------------------------------------------------|
| Size folded:     | 38 x 44 x 20cm / 38 x 52 x 20cm / 44 x 55 x 20cm                                           |
| max height:      | 200cm                                                                                      |
| Color:           | tent: desert sand<br>floor: black pvc                                                      |
| Awning material: | awning: 280g/m <sup>2</sup> poly cotton canvas<br>floor: 600D PVC (with Zipper, removable) |
| Connection:      | connected by Zipper and Velcro                                                             |
| entry / windows: | 1 big entry<br>2 side windows<br>1 Opening to the vehicle side                             |
| doors / window:  | covered by fabric<br>additional mosqito screens at all doors and windows                   |
| Water rating:    | 1500mm column                                                                              |
| UPF:             | 50+                                                                                        |
|                  |                                                                                            |