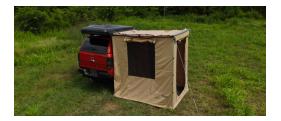

## Meridian Outdoor - Catania LW awning room sand

Light Weight - 280 gr/m<sup>2</sup>

## Catania LW awning roomin desert sand is available in 3 sizes (for the awning sizes):

- 200 x 200cm fits for LW and HD versions of the awning
- 200 x 250cm fits for LW and HD versions of the awning
- 250 x 250cm fits for LW and HD versions of the awning

| Size assembled:  | 200 x 200cm / 200 x 250cm / 250 x 250cm                                                    |
|------------------|--------------------------------------------------------------------------------------------|
| Size folded:     | 38 x 44 x 20cm / 38 x 52 x 20cm / 44 x 55 x 20cm                                           |
| max height:      | 200cm                                                                                      |
| Color:           | tent: desert sand<br>floor: black pvc                                                      |
| Awning material: | awning: 280g/m <sup>2</sup> poly cotton canvas<br>floor: 600D PVC (with Zipper, removable) |
| Connection:      | connected by Zipper and Velcro                                                             |
| entry / windows: | 1 big entry<br>2 side windows<br>1 Opening to the vehicle side                             |
| doors / window:  | covered by fabric<br>additional mosqito screens at all doors and windows                   |
| Water rating:    | 1500mm column                                                                              |
| UPF:             | 50+                                                                                        |
|                  |                                                                                            |