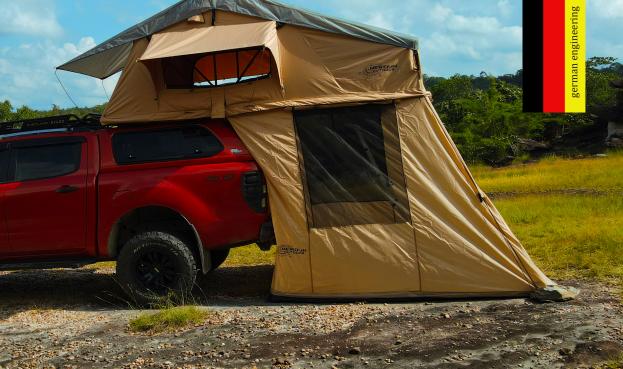

## **Meridian Outdoor - Madrid L annex room sand**

| Size unfolded:      | 210 x 250 cm ground<br>160 x 185 cm tent bottom connection (top)<br>200 cm max. height |
|---------------------|----------------------------------------------------------------------------------------|
| Size folded:        | 60 x 65 x 13 cm                                                                        |
| max height:         | 200cm                                                                                  |
| Color:              | tent: desert sand<br>bag: desert sand                                                  |
| Annex material:     | annex: 420D Poly Oxford<br>bottom: 600D PVC black                                      |
| Connection to tent: | piping / Zipper                                                                        |
| Ladderposition:     | inside the annex                                                                       |
| Entry / windows:    | 1 entry / 2 windows / 1 door to vehicle access                                         |
| Water rating:       | 2000mm column                                                                          |
| UPF:                | 50+                                                                                    |
| Options:            | mosqito screens at all doors and windows<br>peg and rope set included                  |