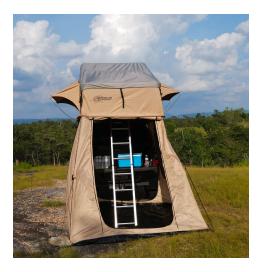

## **Meridian Outdoor - Madrid L annex room sand**

| Size unfolded:      | 210 x 250 cm ground<br>160 x 185 cm tent bottom connection (top)<br>200 cm max. height |
|---------------------|----------------------------------------------------------------------------------------|
| Size folded:        | 60 x 65 x 13 cm                                                                        |
| max height:         | 200cm                                                                                  |
| Color:              | tent: desert sand<br>bag: desert sand                                                  |
| Annex material:     | annex: 420D Poly Oxford<br>bottom: 600D PVC black                                      |
| Connection to tent: | piping / Zipper                                                                        |
| Ladderposition:     | inside the annex                                                                       |
| Entry / windows:    | 1 entry / 2 windows / 1 door to vehicle access                                         |
| Water rating:       | 2000mm column                                                                          |
| UPF:                | 50+                                                                                    |
| Options:            | mosqito screens at all doors and windows<br>peg and rope set included                  |