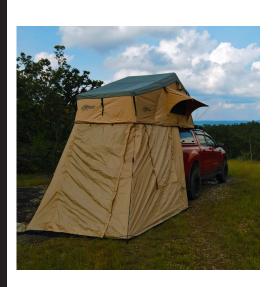

## **Meridian Outdoor - Madrid M annex room sand**

| Size unfolded:      | 180 x 250 cm ground<br>140 x 185 cm tent bottom connection (top)<br>200 cm max. height |
|---------------------|----------------------------------------------------------------------------------------|
| Size folded:        | 60 x 65 x 11 cm                                                                        |
| max height:         | 200cm                                                                                  |
| Color:              | tent: desert sand<br>bag: desert sand                                                  |
| Annex material:     | annex: 420D Poly Oxford<br>bottom: 600D PVC black                                      |
| Connection to tent: | piping / Zipper                                                                        |
| Ladderposition:     | inside the annex                                                                       |
| Entry / windows:    | 1 entry / 2 windows / 1 door to vehicle access                                         |
| Water rating:       | 2000mm column                                                                          |
| UPF:                | 50+                                                                                    |
| Options:            | mosqito screens at all doors and windows peg and rope set included                     |