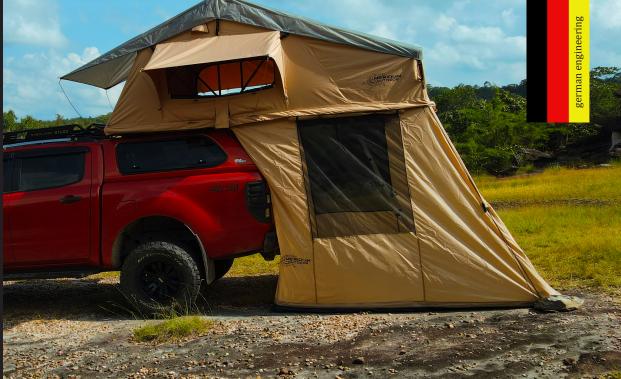

## **Meridian Outdoor - Madrid M annex room sand**

| Size unfolded:      | 180 x 250 cm ground<br>140 x 185 cm tent bottom connection (top)<br>200 cm max. height |
|---------------------|----------------------------------------------------------------------------------------|
| Size folded:        | 60 x 65 x 11 cm                                                                        |
| max height:         | 200cm                                                                                  |
| Color:              | tent: desert sand<br>bag: desert sand                                                  |
| Annex material:     | annex: 420D Poly Oxford<br>bottom: 600D PVC black                                      |
| Connection to tent: | piping / Zipper                                                                        |
| Ladderposition:     | inside the annex                                                                       |
| Entry / windows:    | 1 entry / 2 windows / 1 door to vehicle access                                         |
| Water rating:       | 2000mm column                                                                          |
| UPF:                | 50+                                                                                    |
| Options:            | mosqito screens at all doors and windows peg and rope set included                     |