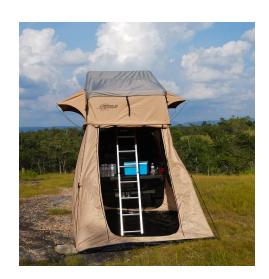

## **Meridian Outdoor - Madrid M annex room sand**

| Size unfolded:      | 180 x 250 cm ground<br>140 x 185 cm tent bottom connection (top)<br>200 cm max. height |
|---------------------|----------------------------------------------------------------------------------------|
| Size folded:        | 60 x 65 x 11 cm                                                                        |
| max height:         | 200cm                                                                                  |
| Color:              | tent: desert sand<br>bag: desert sand                                                  |
| Annex material:     | annex: 420D Poly Oxford<br>bottom: 600D PVC black                                      |
| Connection to tent: | piping / Zipper                                                                        |
| Ladderposition:     | inside the annex                                                                       |
| Entry / windows:    | 1 entry / 2 windows / 1 door to vehicle access                                         |
| Water rating:       | 2000mm column                                                                          |
| UPF:                | 50+                                                                                    |
| Options:            | mosqito screens at all doors and windows peg and rope set included                     |