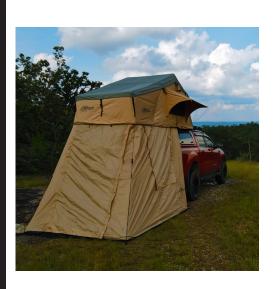

## **Meridian Outdoor - Madrid XL annex room sand**

| Size unfolded:      | 260 x 250 cm ground<br>190 x 185 cm tent bottom connection (top)<br>200 cm max. height |
|---------------------|----------------------------------------------------------------------------------------|
| Size folded:        | 70 x 75 x 13 cm                                                                        |
| max height:         | 200cm                                                                                  |
| Color:              | tent: desert sand<br>bag: desert sand                                                  |
| Annex material:     | annex: 420D Poly Oxford<br>bottom: 600D PVC black                                      |
| Connection to tent: | piping / Zipper                                                                        |
| Ladderposition:     | inside the annex                                                                       |
| Entry / windows:    | 1 entry / 2 windows / 1 door to vehicle access                                         |
| Water rating:       | 2000mm column                                                                          |
| UPF:                | 50+                                                                                    |
| Options:            | mosqito screens at all doors and windows peg and rope set included                     |