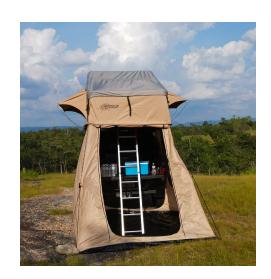

## **Meridian Outdoor - Madrid XL annex room sand**

| Size unfolded:      | 260 x 250 cm ground<br>190 x 185 cm tent bottom connection (top)<br>200 cm max. height |
|---------------------|----------------------------------------------------------------------------------------|
| Size folded:        | 70 x 75 x 13 cm                                                                        |
| max height:         | 200cm                                                                                  |
| Color:              | tent: desert sand<br>bag: desert sand                                                  |
| Annex material:     | annex: 420D Poly Oxford<br>bottom: 600D PVC black                                      |
| Connection to tent: | piping / Zipper                                                                        |
| Ladderposition:     | inside the annex                                                                       |
| Entry / windows:    | 1 entry / 2 windows / 1 door to vehicle access                                         |
| Water rating:       | 2000mm column                                                                          |
| UPF:                | 50+                                                                                    |
| Options:            | mosqito screens at all doors and windows peg and rope set included                     |