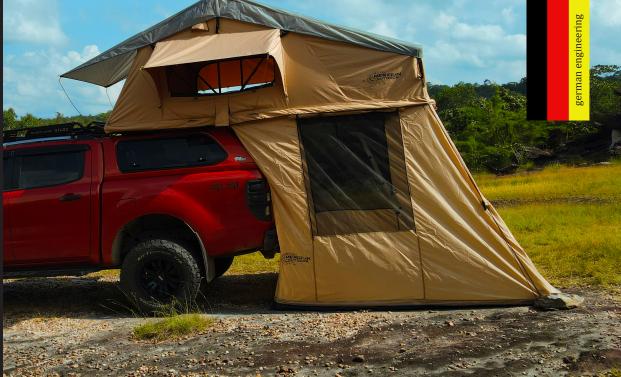

## **Meridian Outdoor - Madrid XL annex room sand**

| Size unfolded:      | 260 x 250 cm ground<br>190 x 185 cm tent bottom connection (top)<br>200 cm max. height |
|---------------------|----------------------------------------------------------------------------------------|
| Size folded:        | 70 x 75 x 13 cm                                                                        |
| max height:         | 200cm                                                                                  |
| Color:              | tent: desert sand<br>bag: desert sand                                                  |
| Annex material:     | annex: 420D Poly Oxford<br>bottom: 600D PVC black                                      |
| Connection to tent: | piping / Zipper                                                                        |
| Ladderposition:     | inside the annex                                                                       |
| Entry / windows:    | 1 entry / 2 windows / 1 door to vehicle access                                         |
| Water rating:       | 2000mm column                                                                          |
| UPF:                | 50+                                                                                    |
| Options:            | mosqito screens at all doors and windows peg and rope set included                     |