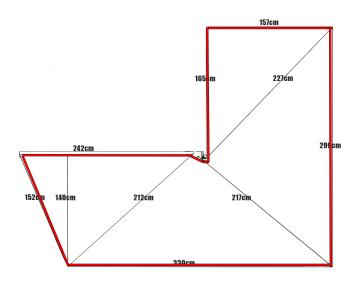

## **Meridian Outdoor - San Marino awning room L sand**

270° awning room for free-standing awning Large size

| Size unfolded:  | see picture awning room follows the red line                     |
|-----------------|------------------------------------------------------------------|
| Size folded:    | 55 x 48 x 16cm                                                   |
| max height:     | 200cm                                                            |
| Color:          | tent: desert sand<br>floor: 600D PVC removable by Zipper         |
| Annex material: | annex: 600D Oxford<br>floor: 600D PVC                            |
| Connection:     | connection to the awning by velcro                               |
| Pegs and ropes: | pegs and ropes incl.                                             |
| Poles:          | no supporting poles requiered                                    |
| Water rating:   | 1200mm column                                                    |
| UPF:            | 50+                                                              |
| available:      | annex room for left side awning annex room for right side awning |