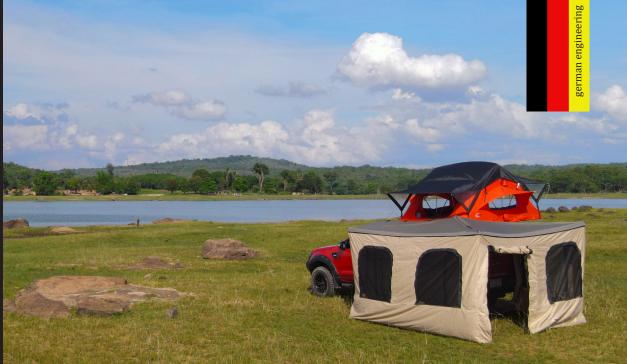

## **Meridian Outdoor - San Marino awning room L sand**

270° awning room for free-standing awning Large size

| Size unfolded:  | see picture awning room follows the red line                     |
|-----------------|------------------------------------------------------------------|
| Size folded:    | 55 x 48 x 16cm                                                   |
| max height:     | 200cm                                                            |
| Color:          | tent: desert sand<br>floor: 600D PVC removable by Zipper         |
| Annex material: | annex: 600D Oxford<br>floor: 600D PVC                            |
| Connection:     | connection to the awning by velcro                               |
| Pegs and ropes: | pegs and ropes incl.                                             |
| Poles:          | no supporting poles requiered                                    |
| Water rating:   | 1200mm column                                                    |
| UPF:            | 50+                                                              |
| available:      | annex room for left side awning annex room for right side awning |