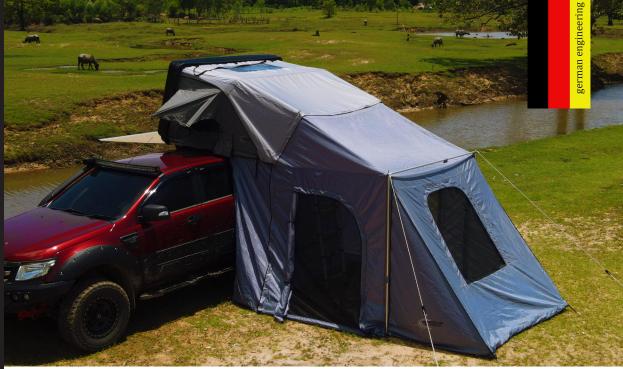

## Meridian Outdoor - Valencia XL annex room grey

| Size unfolded:      | 310 x 200 cm ground<br>200 cm max. height                          |
|---------------------|--------------------------------------------------------------------|
| Size folded:        | 70 x 75 x 13 cm<br>100 x 8 x 10 cm                                 |
| max height:         | 210cm                                                              |
| Color:              | tent: natural grey<br>bag: grey                                    |
| Annex material:     | annex: 300D Poly Oxford poles: 16mm aluminium telescopic rods      |
| Connection to tent: | piping / Zipper                                                    |
| Ladderposition:     | inside the annex                                                   |
| Entry / windows:    | 1 entry / 2 windows / 1 door to vehicle access                     |
| Water rating:       | 2500mm column                                                      |
| UPF:                | 50+                                                                |
| Options:            | mosqito screens at all doors and windows peg and rope set included |