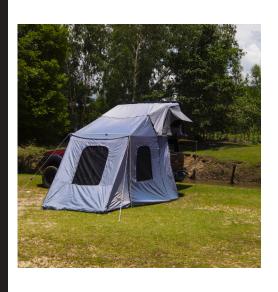

## Meridian Outdoor - Valencia XL annex room grey

| Size unfolded:      | 310 x 200 cm ground<br>200 cm max. height                          |
|---------------------|--------------------------------------------------------------------|
| Size folded:        | 70 x 75 x 13 cm<br>100 x 8 x 10 cm                                 |
| max height:         | 210cm                                                              |
| Color:              | tent: natural grey<br>bag: grey                                    |
| Annex material:     | annex: 300D Poly Oxford poles: 16mm aluminium telescopic rods      |
| Connection to tent: | piping / Zipper                                                    |
| Ladderposition:     | inside the annex                                                   |
| Entry / windows:    | 1 entry / 2 windows / 1 door to vehicle access                     |
| Water rating:       | 2500mm column                                                      |
| UPF:                | 50+                                                                |
| Options:            | mosqito screens at all doors and windows peg and rope set included |