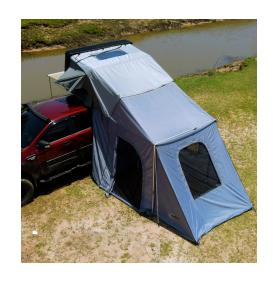

## Meridian Outdoor - Valencia XL annex room grey

| Size unfolded:      | 310 x 200 cm ground<br>200 cm max. height                          |
|---------------------|--------------------------------------------------------------------|
| Size folded:        | 70 x 75 x 13 cm<br>100 x 8 x 10 cm                                 |
| max height:         | 210cm                                                              |
| Color:              | tent: natural grey<br>bag: grey                                    |
| Annex material:     | annex: 300D Poly Oxford poles: 16mm aluminium telescopic rods      |
| Connection to tent: | piping / Zipper                                                    |
| Ladderposition:     | inside the annex                                                   |
| Entry / windows:    | 1 entry / 2 windows / 1 door to vehicle access                     |
| Water rating:       | 2500mm column                                                      |
| UPF:                | 50+                                                                |
| Options:            | mosqito screens at all doors and windows peg and rope set included |